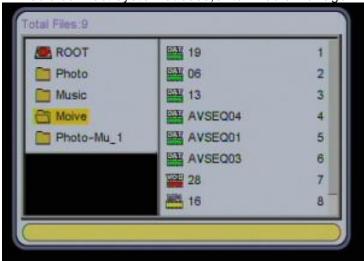

#### 5. MOVIE

In MENU, select MOVIE menu and press ENTER or Play key system will auto load usb media or card media. If no media connect system, return to MENU.

If media connect system sucess, enter media manage.

#### 2 PHOTO

In MENU, select Photo menu and press ENTER or Play key system will auto load usb media or card media. If no media connect system, return to MENU.

If media connect system sucess, enter media manage.