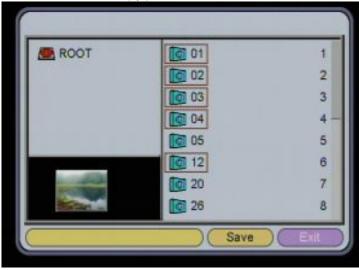

#### 2 PHOTO

In MENU, select Photo menu and press ENTER or Play key system will auto load usb media or card media. If no media connect system, return to MENU.

If media connect system sucess, enter media manage.

Thumbnail mode

File manager

If user select Auto-Play ON System enter auto play photo.