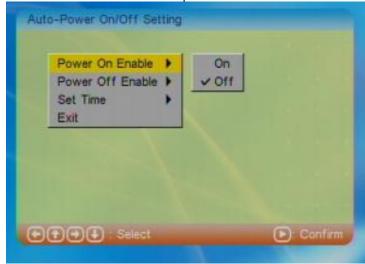

#### 9. Auto-Power

Select Auto-Power in MENU, press ENTER or PLAY key.

9.1 Power on enble

The item enble or disable power on timer