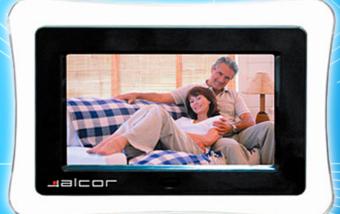

**Features** Remote control

Build-in 16MB, Nor flash, Can copy or delete photos.

- Display the digital photos taken by most digital cameras without a computer.
- View in dividual pictures (JPEG) and slide shows with Mp3 music on the background, supported video MPEG1,M-PEG2 and MPEG4(Divx)files.
- Photo supported JPG, Music supported MP2/MP3/WMA Movie supported DAT/MPG/VOB/AVI
- Scrolls through your media card photos at user selected intervals. Automatic slide show with multiple transition effects.
- 7" TFT LCD panel, with 480\*234 high resolution, wide visual angle, clear display and rich color.
- Directly insert a compatible memory card into the digital photo frame to show photos, play MP3 music and supported video files.
- Video and audio output jacks, Display photos and slide show on most televisions.
- AC power, no batteries required.
- Multi-language: English, French, German, Italia, Spanish Portuguese, Dutch, Polish.
- NTSC/ PAL. Built-in double audio stereo speakers.