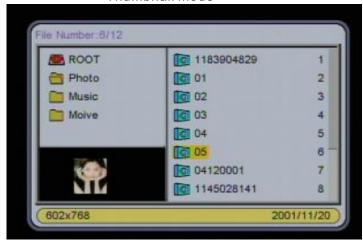

#### 2 PHOTO

In MENU, select Photo menu and press ENTER or Play key system will auto load usb media or card media. If no media connect system, return to MENU.

If media connect system sucess, enter media manage.

Thumbnail mode

File manager

If user select Auto-Play ON System enter auto play photo.