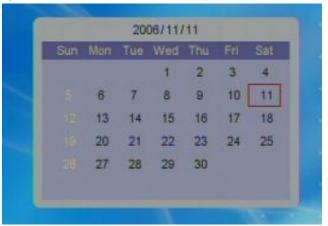

#### 6. Calendar

In MENU, select Calendar menu and press ENTER or Play key system will enter Calendar setup.

If user change Calender, press \( \bigcap \) \( \bigcap \) Key to day That you want change, If user change year , press STOP key, the curse will flash in year, press \( \bigcap \) Key to want Change date, press \( \bigcap \) Key to change the date.