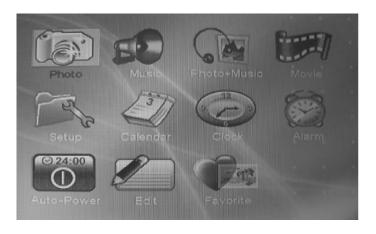

## **FUNCTION**

USER can use Move cursor To function, then press ENTER or PLAY key, enter function mode.

### 1.Setup

Select Setup in MENU, press ENTER key enter Setup menu.

#### 2 PHOTO

In MENU, select Photo menu and press ENTER or Play key system will auto load usb media or card media. If no media connect system, return to MENU.

If media connect system sucess, enter media manage.

#### 3 MUSIC

In MENU, select MUSIC menu and press ENTER or Play key system will auto load usb media or card media. If no media connect system, return to MENU.

If media connect system sucess, enter media manage.

#### 4 Photo+Music

In MENU, select PHOTO+MUSIC menu and press ENTER or Play key system will auto load usb media or card media. If no media connect system, return to MENU.

If media connect system sucess, enter slide show

#### 5. MOVIE

In MENU, select MOVIE menu and press ENTER or Play key system will auto load usb media or card media. If no media connect system, return to MENU.

If media connect system sucess, enter media manage.

#### 9. Auto-Power

Select Auto-Power in MENU, press ENTER or PLAY key.

9.1 Power on enble

The item enble or disable power on timer

#### 6. Calendar

In MENU, select Calendar menu and press ENTER or Play key system will enter Calendar setup.

If user change Calender, press \( \bigcap \) \( \bigcap \) Key to day That you want change, If user change year , press STOP key, the curse will flash in year, press \( \bigcap \) Key to want Change date, press \( \bigcap \) Key to change the date.

#### 7. CLOCK

Select CLOCK menu in MENU, and press ENTER or Play key

#### 8. Alarm

8.1 Enble Enble or disable alarm

#### 10 Edit

Select EDIT in MENU, and Press ENTER or PLAY key. In this mode, user can copy photo from media to build in flash, or delete photo files from build in flash.