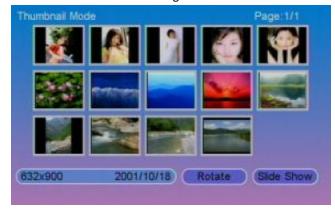

#### 2 PHOTO

In MENU, select Photo menu and press ENTER or Play key system will auto load usb media or card media. If no media connect system, return to MENU.

If media connect system sucess, enter media manage.

Thumbnail mode

File manager

If user select Auto-Play ON System enter auto play photo.