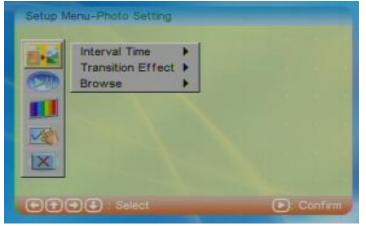

#### 1.1 Auto-Play

1.2.1 Photo The item can set PHOTO function Auto-Play ON or Off. If select Off ,enter Thumbnail or File Manager browse photo.