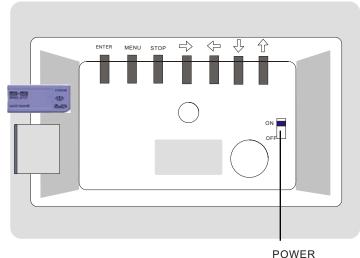

## **BACK**

POWER SWITCH

Attention: Use down slot for Compact Flash card or up slot for SD/MMC/MS/XD.

## **FUNCTION**

USER can use Move cursor To function, then press ENTER or PLAY key, enter function mode.