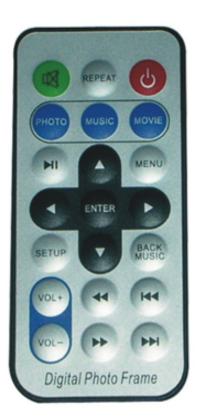

## **FUNCTION**

USER can use Move cursor To function, then press ENTER or PLAY key, enter function mode.

### 1.Setup

Select Setup in MENU, press ENTER key enter Setup menu.

#### 12 Repeat Mode

Off Cancle Repeat mode

One Repeat play the playing one.

Folder Repeat play all files in current Folder.

All Repeat play all files in meadia.