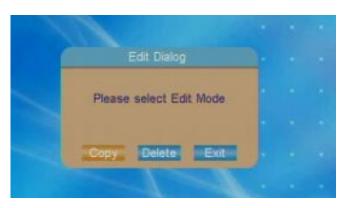

#### 10 Edit

Select EDIT in MENU, and Press ENTER or PLAY key. In this mode, user can copy photo from media to build in flash, or delete photo files from build in flash.

### 10.1 Copy

The item can copy photo files from media to flash.

10.2 Delete

The item can delete photo files from flash