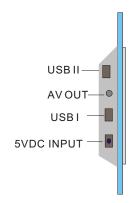

# **Front**

Side

15

## **BACK**

POWER SWITCH

Attention: Use down slot for Compact Flash card or up slot for SD/MMC/MS/XD.