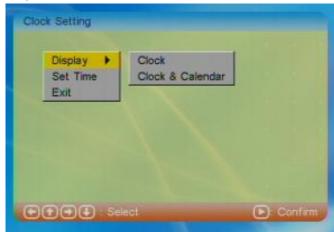

es required.
- Multi-language: English, French, German, Italia, Spanish Portuguese, Dutch, Polish.
- NTSC/ PAL. Built-in double audio stereo speakers.



### 10.1 Copy

The item can copy photo files from media to flash.



10.2 Delete

The item can delete photo files from flash



# **Front**



Side



15



## **BACK**



POWER SWITCH

Attention: Use down slot for Compact Flash card or up slot for SD/MMC/MS/XD.

#### 9. Auto-Power

Select Auto-Power in MENU, press ENTER or PLAY key.

9.1 Power on enble

The item enble or disable power on timer



#### 10 Edit

Select EDIT in MENU, and Press ENTER or PLAY key. In this mode, user can copy photo from media to build in flash, or delete photo files from build in flash.



#### 7. CLOCK

Select CLOCK menu in MENU, and press ENTER or Play key



#### 8. Alarm

8.1 Enble Enble or disable alarm



## **FUNCTION**

USER can use Move cursor To function, then press ENTER or PLAY key, enter function mode.



### 1.Setup

Select Setup in MENU, press ENTER key enter Setup menu.



#### 1.1 Auto-Play

1.2.1 Photo The item can set PHOTO function Auto-Play ON or Off. If select Off ,enter Thumbnail or File Manager browse photo.



#### 12 Repeat Mode



Off Cancle Repeat mode

One Repeat play the playing one.

Folder Repeat play all files in current Folder.

All Repeat play all files in meadia.

#### 6. Calendar

In MENU, select Calendar menu and press ENTER or Play key system will enter Calendar setup.



If user change Calender, press \( \bigcap \) \( \bigcap \) Key to day That you want change, If user change year , press STOP key, the cu