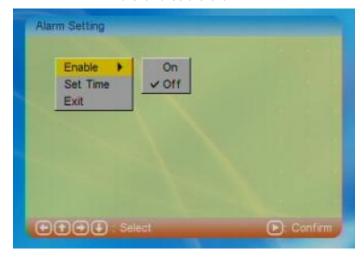

man, Italia, Spanish Portuguese, Dutch, Polish.
- NTSC/ PAL. Built-in double audio stereo speakers.



### 10.1 Copy

The item can copy photo files from media to flash.



10.2 Delete

The item can delete photo files from flash



# **Front**



Side



15



## **BACK**



POWER SWITCH

Attention: Use down slot for Compact Flash card or up slot for SD/MMC/MS/XD.

#### 9. Auto-Power

Select Auto-Power in MENU, press ENTER or PLAY key.

9.1 Power on enble

The item enble or disable power on timer



#### 10 Edit

Select EDIT in MENU, and Press ENTER or PLAY key. In this mode, user can copy photo from media to build in flash, or delete photo files from build in flash.



#### 7. CLOCK

Select CLOCK menu in MENU, and press ENTER or Play key



#### 8. Alarm

8.1 Enble Enble or disable alarm



## **FUNCTION**

USER can use Move cursor To function, then press ENTER or PLAY key, enter function mode.



### 1.Setup

Select Setup in MENU, press ENTER key enter Setup menu.



#### 1.1 Auto-Play

1.2.1 Photo The item can set PHOTO function Auto-Play ON or Off. If select Off ,enter Thumbnail or File Manager browse photo.



#### 12 Repeat Mode



Off Cancle Repeat mode

One Repeat play the playing one.

Folder Repeat play all files in current Folder.

All Repeat play all files in meadia.

#### 6. Calendar

In MENU, select Calendar menu and press ENTER or Play key system will enter Calendar setup.



If user change Calender, press \( \bigcap \) \( \bigcap \) Key to day That you want change, If user change year , press STOP key, the curse will flash in year, press \( \bigcap \) Key to