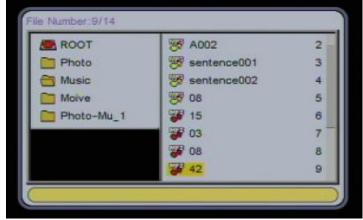

#### 3 MUSIC

In MENU, select MUSIC menu and press ENTER or Play key system will auto load usb media or card media. If no media connect system, return to MENU.

If media connect system sucess, enter media manage.

If user select Auto-Play ON System enter auto play music.