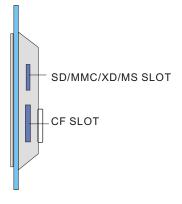

## **BACK**

POWER SWITCH

Attention: Use down slot for Compact Flash card or up slot for SD/MMC/MS/XD.