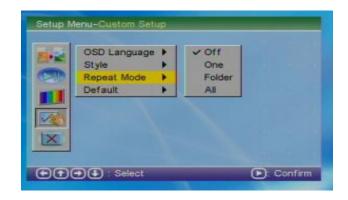

#### 12 Repeat Mode

Off Cancle Repeat mode

One Repeat play the playing one.

Folder Repeat play all files in current Folder.

All Repeat play all files in meadia.