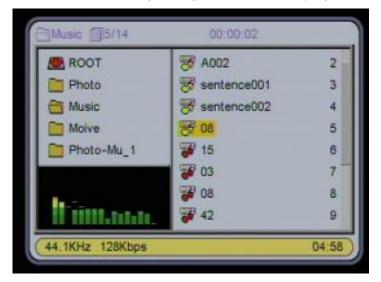

#### 3 MUSIC

In MENU, select MUSIC menu and press ENTER or Play key system will auto load usb media or card media. If no media connect system, return to MENU.

If media connect system sucess, enter media manage.

If user select Auto-Play ON System enter auto play music.