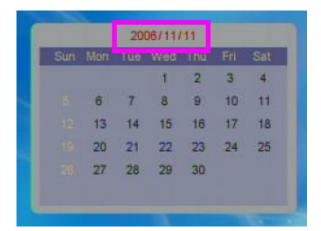

#### 6. Calendar

In MENU, select Calendar menu and press ENTER or Play key system will enter Calendar setup.

If user change Calender, press \( \bigcap \) \( \bigcap \) Key to day That you want change, If user change year , press STOP key, the curse will flash in year, press \( \bigcap \) Key to want Change date, press \( \bigcap \) Key to change the date.