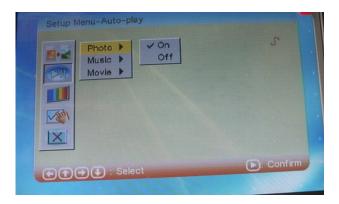

#### 1.1 Auto-Play

1.2.1 Photo The item can set PHOTO function Auto-Play ON or Off. If select Off ,enter Thumbnail or File Manager browse photo.

If user select Auto-Play ON System enter auto play movie.