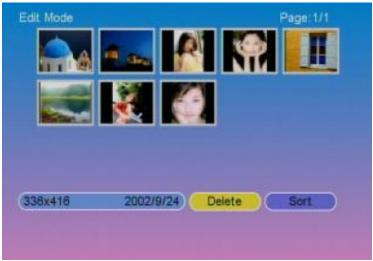

#### 10 Edit

Select EDIT in MENU, and Press ENTER or PLAY key. In this mode, user can copy photo from media to build in flash, or delete photo files from build in flash.

### 10.1 Copy

The item can copy photo files from media to flash.

10.2 Delete

The item can delete photo files from flash