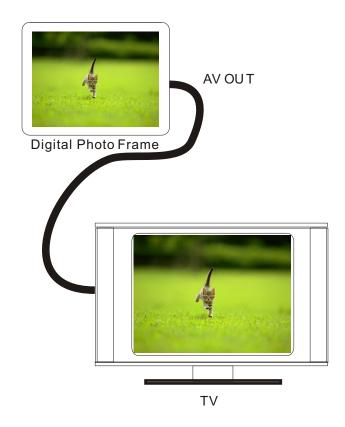

### **Connect to TV**

When connected to the TV, your digital images will be displayed on your TV screen.